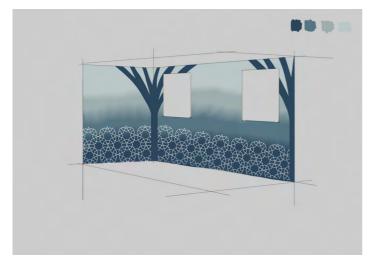

### Bedford Creative Arts – Designing and painting mural in Community centre prayer room