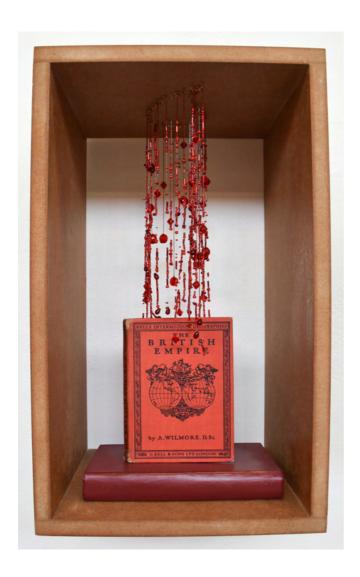

### Artwork

Room 84: The Paisley (Box collection)

2023

495 x 300 cm (total)

MDF, plaster, thread, elastic, paper, books, beads, globe

Gone and forgotten (Room 84: The Paisley) (detail)

Imperial amnesia (Room 84: The Paisley) (detail)

To pull a thread on history vol.1 (Room 84: The Paisley) (detail)

'Don't forget the railways!' (Room 84: The Paisley) (detail)

Jewels, Blood, Empire (Room 84: The Paisley) (detail)

Doner: unknown (Room 84: The Paisley) (detail)