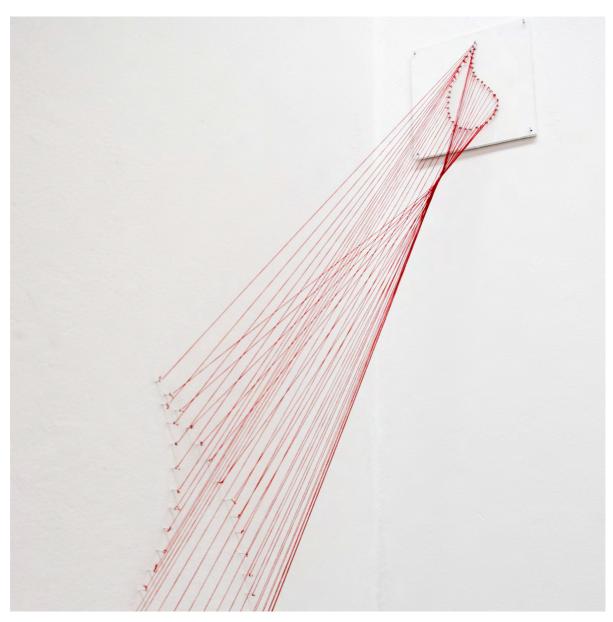

Remnants of an Empire (Room 84: The Paisley)

2023

110 x 400 cm

cotton

Remnants of an Empire (Room 84: The Paisley) (detail)

Echoes of the paisley (corner 1) 2023

Variable sizes

Elastic, screw eyes, MDF, nails

Echoes of the paisley (corner 2) 2023

Variable sizes

Elastic, screw eyes, MDF, nails

Echoes of the paisley (corner 3)
2023
Variable sizes
Elastic, screw eyes, MDF, nails

Broken Paisley's

2022

24" x 12"

Canvas board, plaster, spray paint