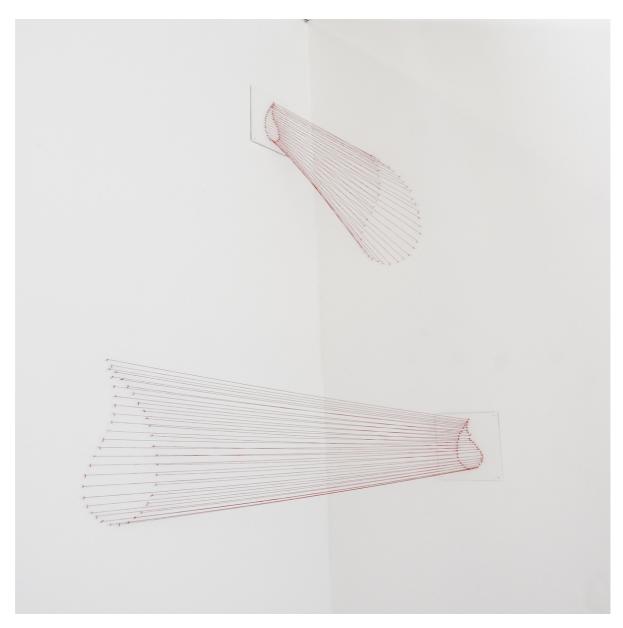

Remnants of an Empire (Room 84: The Paisley)

2023

110 x 400 cm

cotton

Remnants of an Empire (Room 84: The Paisley) (detail)

Echoes of the paisley (corner 1) 2023

Variable sizes

Elastic, screw eyes, MDF, nails

Echoes of the paisley (corner 2) 2023

Variable sizes

Elastic, screw eyes, MDF, nails

Echoes of the paisley (corner 3)
2023
Variable sizes
Elastic, screw eyes, MDF, nails

Broken Paisley's

2022

24" x 12"

Canvas board, plaster, spray paint