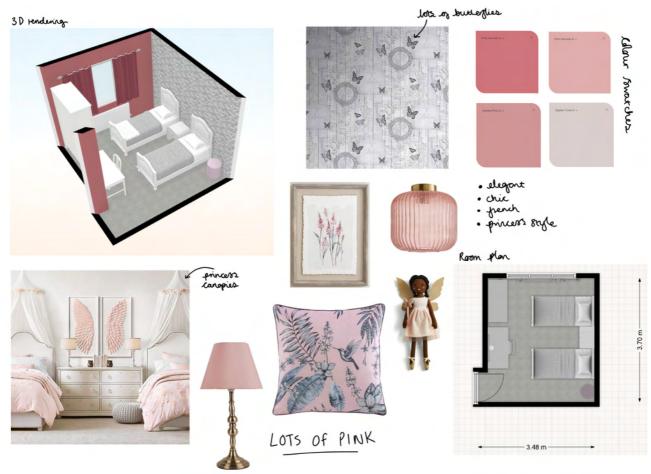

12"

Canvas board, plaster, spray paint



Canopy
2022
Fabric, fishing wire, beads
300 x 250 cm



Canopy (detail)



You're not sari 2022 Inkjet digital photograph 59.4 x 126 cm



Inner battle
2022
36 x 40 cm
Handmade paper, thread



The westernisation of the Paisley
2022
68 x 300 cm
Plaster, cotton, plywood, acrylic paint





The westernisation of the Paisley (details)

# Photography

#### Restriction photography series









#### Restriction photography series









#### Restriction photography series









Self-worth photography series









Self-worth photography series









## Commissions

### Bedford Creative Arts – Designing and painting mural in Community centre prayer room

















#### Carers in Bedfordshire – Interior designing young carers' bedroom