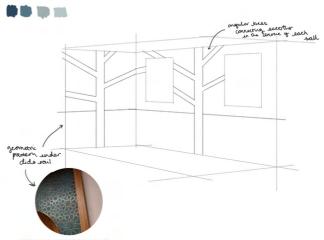

### Bedford Creative Arts – Designing and painting mural in Community centre prayer room