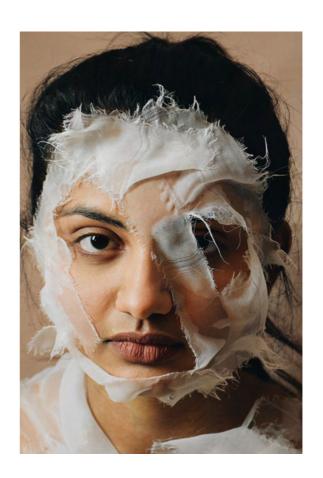

f the paisley (corner 2) 2023

Variable sizes

Elastic, screw eyes, MDF, nails



Echoes of the paisley (corner 3)
2023
Variable sizes
Elastic, screw eyes, MDF, nails



Broken Paisley's

2022

24" x 12"

Canvas board, plaster, spray paint



Canopy
2022
Fabric, fishing wire, beads
300 x 250 cm



Canopy (detail)



You're not sari 2022 Inkjet digital photograph 59.4 x 126 cm



Inner battle
2022
36 x 40 cm
Handmade paper, thread



The westernisation of the Paisley
2022
68 x 300 cm
Plaster, cotton, plywood, acrylic paint





The westernisation of the Paisley (details)

# Photography

#### Restriction photography series









#### Restriction photography series









#### Restriction photography series









Self-worth photography series









Self-worth photography series









## Commissions

### Bedford Creative Arts – Designing and painting mural in Community centre prayer room

















#### Carers in Bedfordshire – Interior designing young carers' bedroom