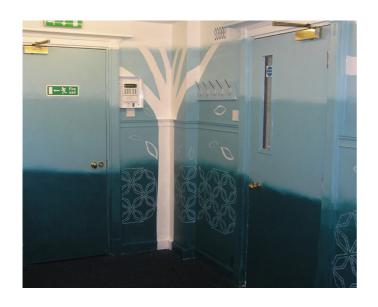

### Bedford Creative Arts – Designing and painting mural in Community centre prayer room