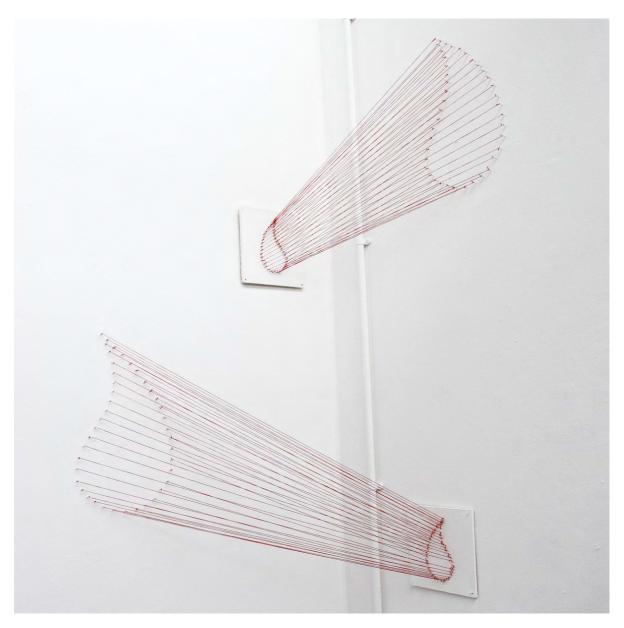

Remnants of an Empire (Room 84: The Paisley)

2023

110 x 400 cm

cotton

Remnants of an Empire (Room 84: The Paisley) (detail)

Echoes of the paisley (corner 1) 2023

Variable sizes

Elastic, screw eyes, MDF, nails

Echoes of the paisley (corner 2) 2023

Variable sizes

Elastic, screw eyes, MDF, nails

Echoes of the paisley (corner 3)
2023
Variable sizes
Elastic, screw eyes, MDF, nails

Broken Paisley's

2022

24" x 12"

Canvas board, plaster, spray paint