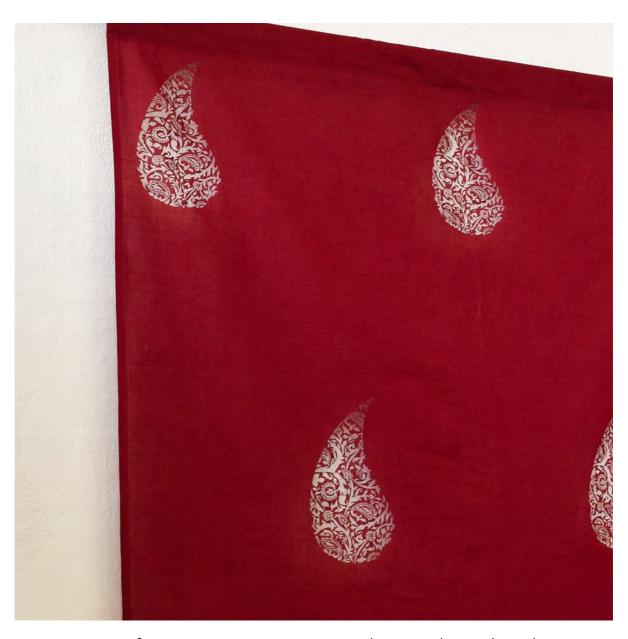

Remnants of an Empire (Room 84: The Paisley)

2023

110 x 400 cm

cotton

Remnants of an Empire (Room 84: The Paisley) (detail)

Echoes of the paisley (corner 1) 2023

Variable sizes

Elastic, screw eyes, MDF, nails