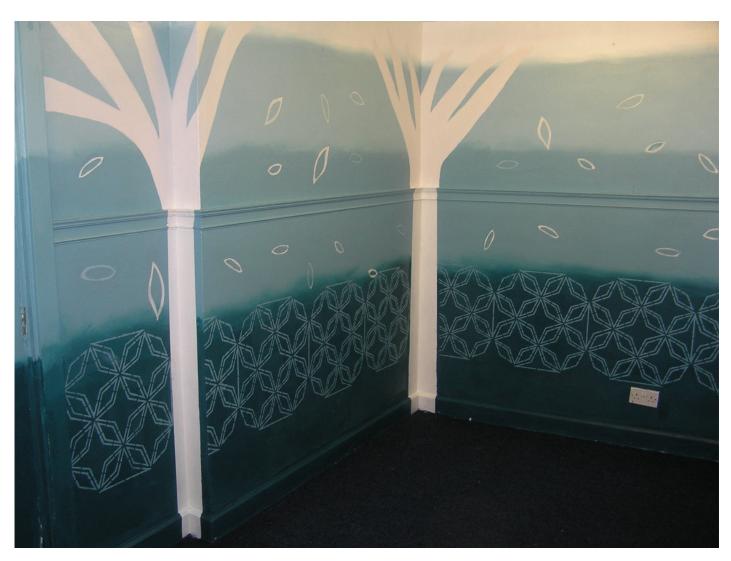

### Bedford Creative Arts – Designing and painting mural in Community centre prayer room