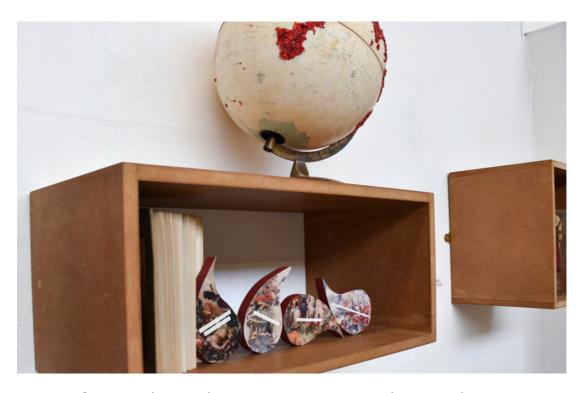

### Artwork

Room 84: The Paisley (Box collection)

2023

495 x 300 cm (total)

MDF, plaster, thread, elastic, paper, books, beads, globe

Gone and forgotten (Room 84: The Paisley) (detail)

Imperial amnesia (Room 84: The Paisley) (detail)

To pull a thread on history vol.1 (Room 84: The Paisley) (detail)

'Don't forget the railways!' (Room 84: The Paisley) (detail)

Jewels, Blood, Empire (Room 84: The Paisley) (detail)

Doner: unknown (Room 84: The Paisley) (detail)