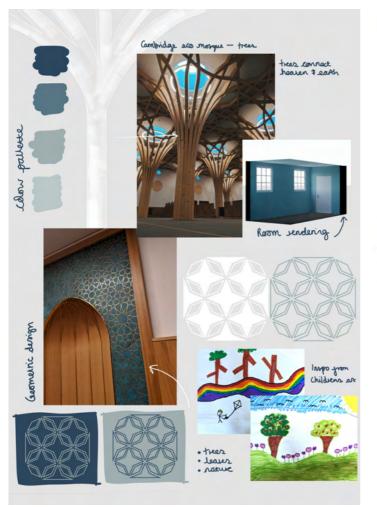

### Bedford Creative Arts – Designing and painting mural in Community centre prayer room