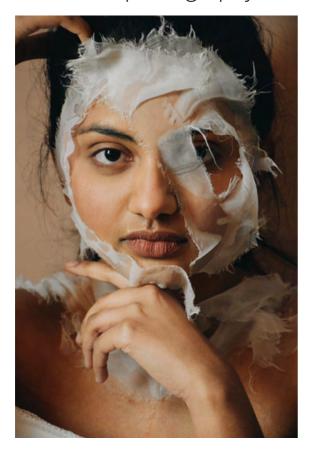

of the paisley (corner 2) 2023

Variable sizes

Elastic, screw eyes, MDF, nails



Echoes of the paisley (corner 3)
2023
Variable sizes
Elastic, screw eyes, MDF, nails



Broken Paisley's

2022

24" x 12"

Canvas board, plaster, spray paint



Canopy
2022
Fabric, fishing wire, beads
300 x 250 cm



Canopy (detail)



You're not sari 2022 Inkjet digital photograph 59.4 x 126 cm



Inner battle
2022
36 x 40 cm
Handmade paper, thread



The westernisation of the Paisley
2022
68 x 300 cm
Plaster, cotton, plywood, acrylic paint





The westernisation of the Paisley (details)

# Photography

#### Restriction photography series









#### Restriction photography series









#### Restriction photography series









Self-worth photography series









Self-worth photography series









## Commissions

### Bedford Creative Arts – Designing and painting mural in Community centre prayer room

















#### Carers in Bedfordshire – Interior designing young carers' bedroom