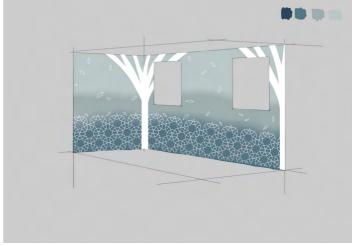

### Bedford Creative Arts – Designing and painting mural in Community centre prayer room