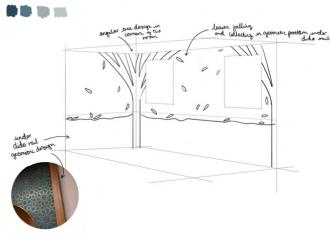

### Bedford Creative Arts – Designing and painting mural in Community centre prayer room