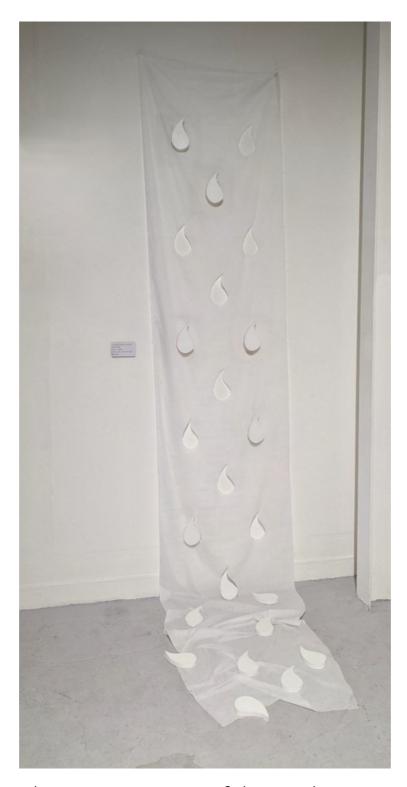

Canopy
2022
Fabric, fishing wire, beads
300 x 250 cm

Canopy (detail)

You're not sari 2022 Inkjet digital photograph 59.4 x 126 cm

Inner battle
2022
36 x 40 cm
Handmade paper, thread

The westernisation of the Paisley
2022
68 x 300 cm
Plaster, cotton, plywood, acrylic paint