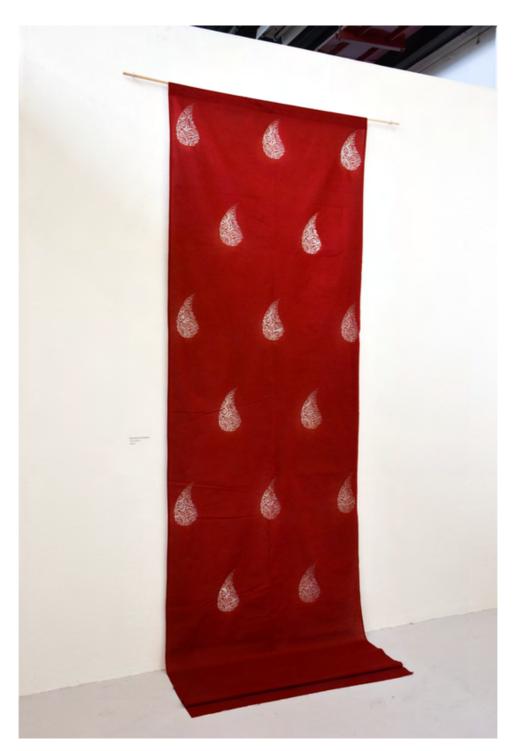

Remnants of an Empire (Room 84: The Paisley)

2023

110 x 400 cm

cotton

Remnants of an Empire (Room 84: The Paisley) (detail)

Echoes of the paisley (corner 1) 2023

Variable sizes

Elastic, screw eyes, MDF, nails