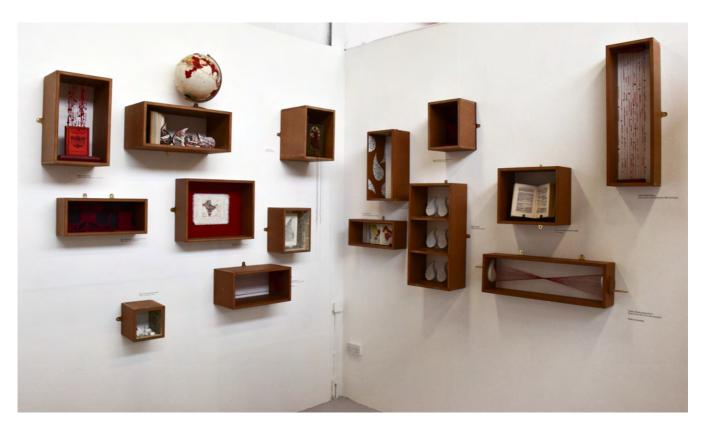

### Artwork

Room 84: The Paisley (Box collection)

2023

495 x 300 cm (total)

MDF, plaster, thread, elastic, paper, books, beads, globe

Gone and forgotten (Room 84: The Paisley) (detail)

Imperial amnesia (Room 84: The Paisley) (detail)

To pull a thread on history vol.1 (Room 84: The Paisley) (detail)

'Don't forget the railways!' (Room 84: The Paisley) (detail)

Jewels, Blood, Empire (Room 84: The Paisley) (detail)

Doner: unknown (Room 84: The Paisley) (detail)