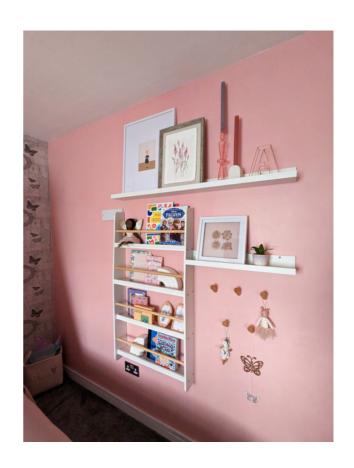

anvas board, plaster, spray paint



Canopy
2022
Fabric, fishing wire, beads
300 x 250 cm



Canopy (detail)



You're not sari 2022 Inkjet digital photograph 59.4 x 126 cm



Inner battle
2022
36 x 40 cm
Handmade paper, thread



The westernisation of the Paisley
2022
68 x 300 cm
Plaster, cotton, plywood, acrylic paint





The westernisation of the Paisley (details)

# Photography

#### Restriction photography series









#### Restriction photography series









#### Restriction photography series









Self-worth photography series









Self-worth photography series









## Commissions

### Bedford Creative Arts – Designing and painting mural in Community centre prayer room

















#### Carers in Bedfordshire – Interior designing young carers' bedroom