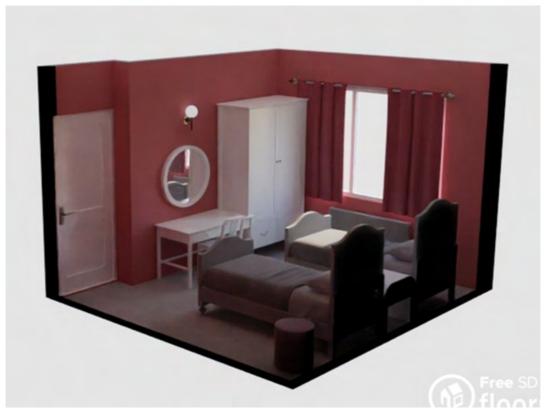

"

Canvas board, plaster, spray paint



Canopy
2022
Fabric, fishing wire, beads
300 x 250 cm



Canopy (detail)



You're not sari 2022 Inkjet digital photograph 59.4 x 126 cm



Inner battle
2022
36 x 40 cm
Handmade paper, thread



The westernisation of the Paisley
2022
68 x 300 cm
Plaster, cotton, plywood, acrylic paint





The westernisation of the Paisley (details)

# Photography

#### Restriction photography series









#### Restriction photography series









#### Restriction photography series









Self-worth photography series









Self-worth photography series









## Commissions

### Bedford Creative Arts – Designing and painting mural in Community centre prayer room

















#### Carers in Bedfordshire – Interior designing young carers' bedroom