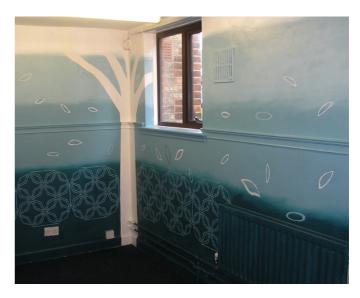

### Bedford Creative Arts – Designing and painting mural in Community centre prayer room