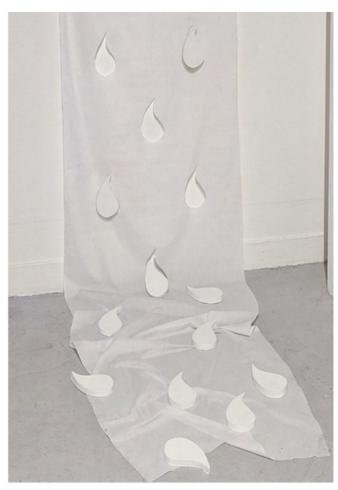

Canopy
2022
Fabric, fishing wire, beads
300 x 250 cm

Canopy (detail)

You're not sari 2022 Inkjet digital photograph 59.4 x 126 cm

Inner battle
2022
36 x 40 cm
Handmade paper, thread

The westernisation of the Paisley
2022
68 x 300 cm
Plaster, cotton, plywood, acrylic paint