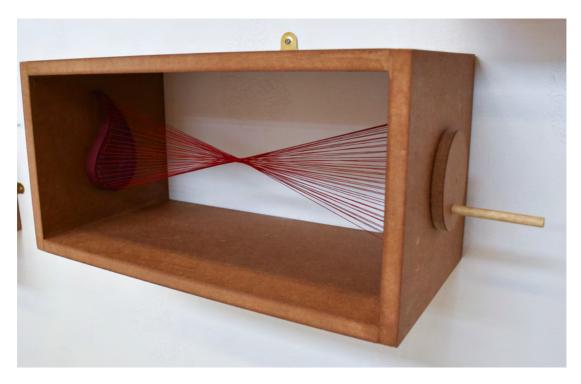

### Artwork

Room 84: The Paisley (Box collection)

2023

495 x 300 cm (total)

MDF, plaster, thread, elastic, paper, books, beads, globe

Gone and forgotten (Room 84: The Paisley) (detail)

Imperial amnesia (Room 84: The Paisley) (detail)

To pull a thread on history vol.1 (Room 84: The Paisley) (detail)

'Don't forget the railways!' (Room 84: The Paisley) (detail)

Jewels, Blood, Empire (Room 84: The Paisley) (detail)

Doner: unknown (Room 84: The Paisley) (detail)