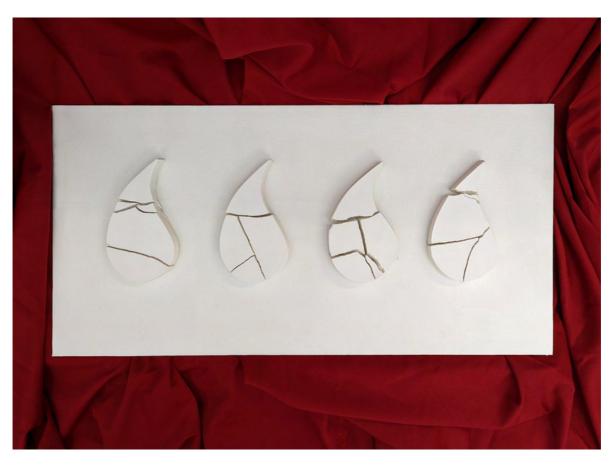

Echoes of the paisley (corner 2) 2023

Variable sizes

Elastic, screw eyes, MDF, nails

Echoes of the paisley (corner 3)
2023
Variable sizes
Elastic, screw eyes, MDF, nails

Broken Paisley's

2022

24" x 12"

Canvas board, plaster, spray paint