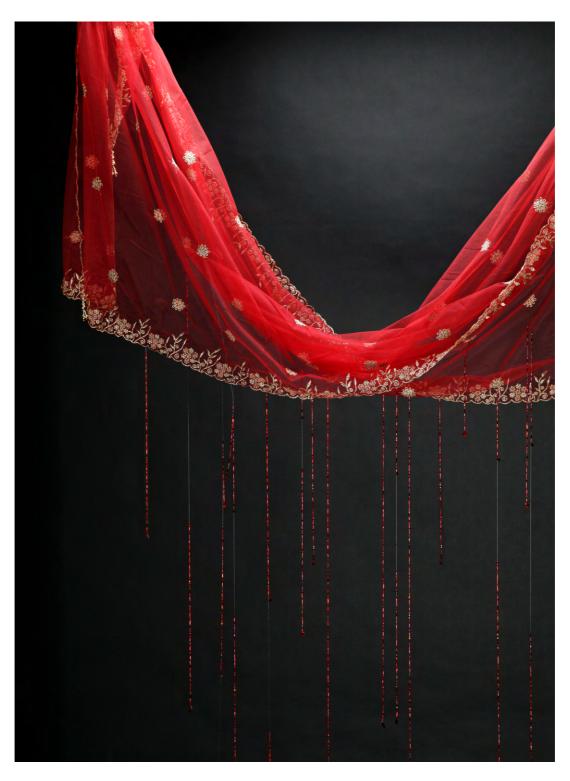

Canopy
2022
Fabric, fishing wire, beads
300 x 250 cm

Canopy (detail)

You're not sari 2022 Inkjet digital photograph 59.4 x 126 cm

Inner battle
2022
36 x 40 cm
Handmade paper, thread

The westernisation of the Paisley
2022
68 x 300 cm
Plaster, cotton, plywood, acrylic paint

The westernisation of the Paisley (details)