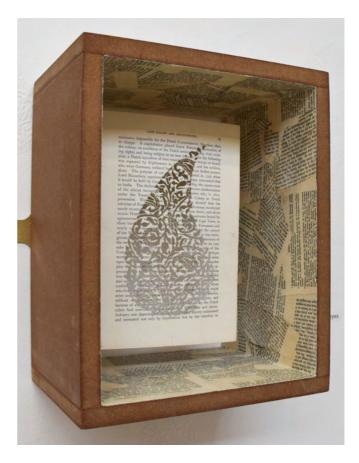

### Artwork

Room 84: The Paisley (Box collection)

2023

495 x 300 cm (total)

MDF, plaster, thread, elastic, paper, books, beads, globe

Gone and forgotten (Room 84: The Paisley) (detail)

Imperial amnesia (Room 84: The Paisley) (detail)

To pull a thread on history vol.1 (Room 84: The Paisley) (detail)

'Don't forget the railways!' (Room 84: The Paisley) (detail)

Jewels, Blood, Empire (Room 84: The Paisley) (detail)

Doner: unknown (Room 84: The Paisley) (detail)